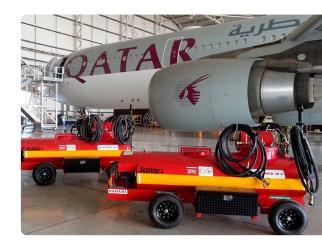

# **AEROSPACE TANKS AND CARTS**

Tanks and support carts designed to safely handle fuels and hazardous liquids for aerospace applications.

| HandiFueler Ground Support Service Cart | Learn More > |
|-----------------------------------------|--------------|
| M600 RFOS Rotary Wing Fuel Cart         | Learn More > |
| SealVac Vacuum Fuel Drain Cart          | Learn More > |